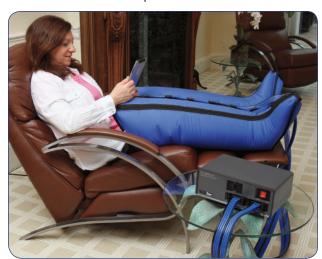

# Sc-2008-oc Sequential Circulator

Model SC-2008-OC Sequential Circulator is a gradient, sequential, pneumatic compression device, intended for the primary or adjunctive treatment of primary or secondary Lymphedema. The device is also used for the treatment of chronic venous stasis ulcers and associated venous insufficiency, as well as general treatment of swelling of the extremities. The SC-2008-OC is intended for home or hospital use.

### **Key Features:**

- Unilateral and/or Bilateral Functionality
- Simple Pressure setting on the knob
- 8 Chamber Compression Therapy
- Non-peristaltic
- Custom Garment Availability
- Light Weight and Portable
- Easy to Use
- 3 Year Warranty