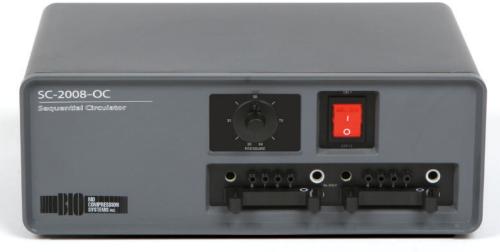

# Sc-2008-oc Sequential Circulator

Model SC-2008-OC Sequential Circulator is a gradient, sequential, pneumatic compression device, intended for the primary or adjunctive treatment of primary or secondary Lymphedema. The device is also used for the treatment of chronic venous stasis ulcers and associated venous insufficiency, as well as general treatment of swelling of the extremities. The SC-2008-OC is intended for home or hospital use.

### **Key Features:**

- Unilateral and/or Bilateral Functionality
- Simple Pressure setting on the knob
- 8 Chamber Compression Therapy
- Non-peristaltic
- Custom Garment Availability
- Light Weight and Portable
- Easy to Use
- 3 Year Warranty